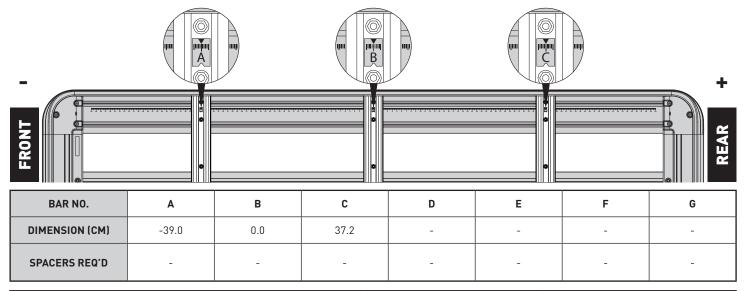

## **UNDERBAR SPACING**

| VEHICLE LOAD LIMIT (kgs) | SYSTEM WEIGHT (kgs) PLATFORM + CONNECTOR | ON-ROAD CARGO ALLOWANCE<br>(kgs) | OFF-ROAD CARGO ALLOWANCE<br>(kgs) |
|--------------------------|------------------------------------------|----------------------------------|-----------------------------------|
| 100                      | -                                        | -                                | -                                 |